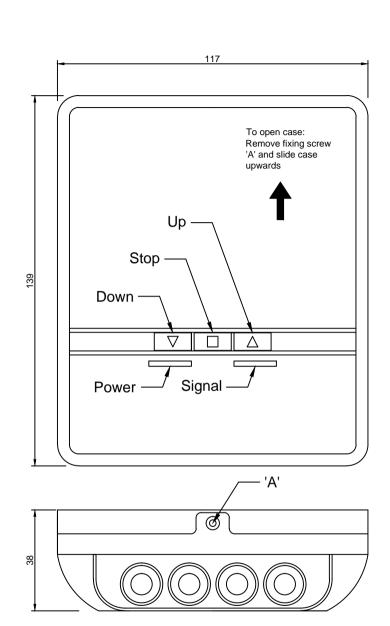

SW/ 3

888888

 $\bigcirc$ 

LRN

 $\bigcirc$ 

<u>a a</u>

 $\odot$ 

SW 2

U D G V U S MANUALI PHOTOCELI

 $\bigcirc$ 

 $\bigcirc$ 

|                      | 0 10 1                            |  |
|----------------------|-----------------------------------|--|
| Specification        |                                   |  |
|                      |                                   |  |
| Power Supply         | 200 - 240V AC, 50Hz               |  |
| Operating Temp       | -10 to + 55°C                     |  |
| Frequency            | 433MHz                            |  |
| Max Transmitters     | 100                               |  |
| Transmitter Distance | >30m                              |  |
| Max Power            | (Volt Free Dry Contact Switching) |  |

## Transmitter Prog