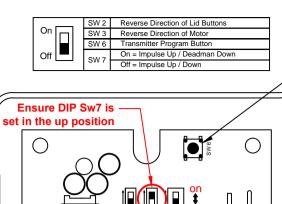

SW/ 3

888888

 $\bigcirc$ 

LRN

 $\bigcirc$ 

<u>a a</u>

 $\odot$ 

SW 2

## Transmitter Programming

- Press program button SW6 until GREEN LED starts to flash then release
- Press <u>UP</u> button on transmitter device GREEN LED flashes quickly then goes out