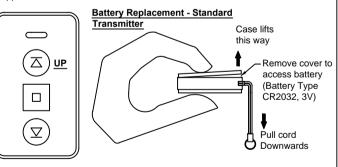

## **Transmitter Battery Replacement Access**

## Replacing Battery

- Hold the transmitter by placing forefinger on the stop button and the thumb underneath (the cord must be facing towards you)
- While holding firmly holding the transmitter, pull the cord downwards
- The case will separate allowing access to the battery